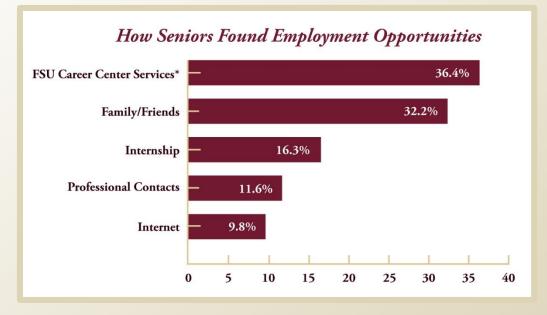

ime |
| Aerotek                                  | no  | no | http://www.aerotekcareers.com | All College of Business Majors | Full-time |



#### Graduating Senior Survey

## Employment Data

|             | Graduates<br>Seeking<br>Employment | Job Seekers with<br>One or More<br>Job Offers |
|-------------|------------------------------------|-----------------------------------------------|
| Summer 2014 | 66.9%                              | 67.1%                                         |
| Fall 2014   | 65.4%                              | 71.3%                                         |
| Spring 2015 | 59.6%                              | 71.9%                                         |
| TOTAL       | 62.3%                              | 70.8%                                         |





## **Education Data**

|             | Graduates<br>Pursuing Further<br>Education | Graduates with<br>One or More<br>Admission Offers |
|-------------|--------------------------------------------|---------------------------------------------------|
| Summer 2014 | 21.7%                                      | 69.3%                                             |
| Fall 2014   | 18.6%                                      | 56.9%                                             |
| Spring 2015 | 27.5%                                      | 72.7%                                             |
| TOTAL       | 24.3%                                      | 69.3%                                             |

#### A Vast Alumni Network



Visit career.fsu.edu/stats

#### What can family members do?

-