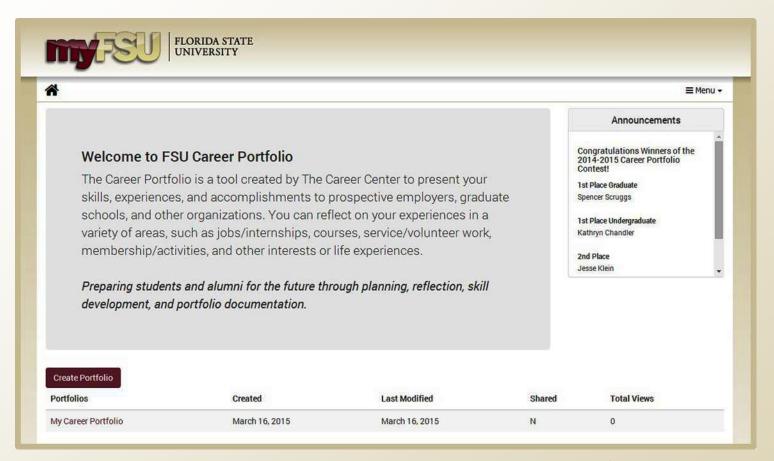

#### Build a Career Portfolio

Document skills for employers and graduate admissions committees