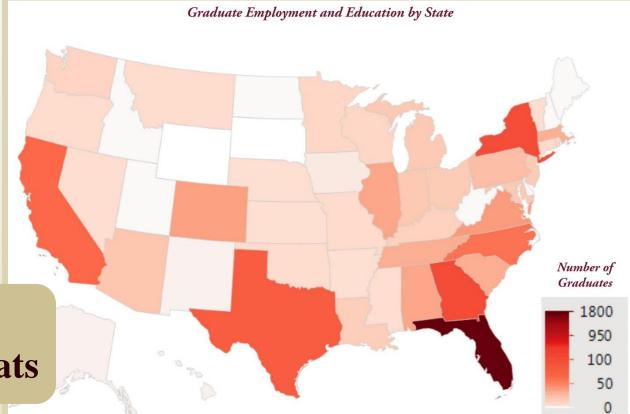

| 70.8%                                         |





## **Education Data**

|             | Graduates<br>Pursuing Further<br>Education | Graduates with<br>One or More<br>Admission Offers |
|-------------|--------------------------------------------|---------------------------------------------------|
| Summer 2014 | 21.7%                                      | 69.3%                                             |
| Fall 2014   | 18.6%                                      | 56.9%                                             |
| Spring 2015 | 27.5%                                      | 72.7%                                             |
| TOTAL       | 24.3%                                      | 69.3%                                             |

#### A Vast Alumni Network



Visit career.fsu.edu/stats

#### What can family members do?

- Encourage your student to start career planning early
- Become a ProfessioNole
- Remind your organization to Hire a 'NOLE
- Donate to "Friends of The Career Center" fund







#### Thank You!

The Career Center
Florida State University
Dunlap Success Center
(850) 644-6431
career.fsu.edu



Career Center linking futures