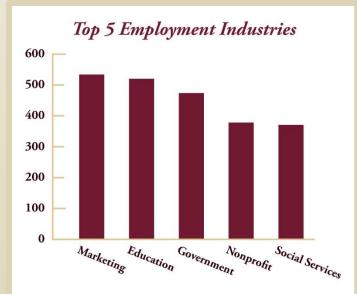

e |
| Aerotek                                  | no  | no | http://www.aerotekcareers.com | All College of Business Majors | Full-time |



#### Graduating Senior Survey

## Employment Data

|             | Graduates<br>Seeking<br>Employment | Job Seekers with<br>One or More<br>Job Offers |
|-------------|------------------------------------|-----------------------------------------------|
| Summer 2014 | 66.9%                              | 67.1%                                         |
| Fall 2014   | 65.4%                              | 71.3%                                         |
| Spring 2015 | 59.6%                              | 71.9%                                         |
| TOTAL       | 62.3%                              | 70.8%                                         |





## **Education Data**

|             | Graduates<br>Pursuing Further<br>Education | Graduates with<br>One or More<br>Admission Offers |
|-------------|--------------------------------------------|---------------------------------------------------|
| Summer 2014 | 21.7%                                      | 69.3%                                             |
| Fall 2014   | 18.6%                                      | 56.9%                                             |
| Spring 2015 | 27.5%                                      | 72.7%                                             |
| TOTAL       | 24.3%                                      | 69.3%                                             |

#### A Vast Alumni Network



Visit career.fsu.edu/stats

#### What can family members do?

- En