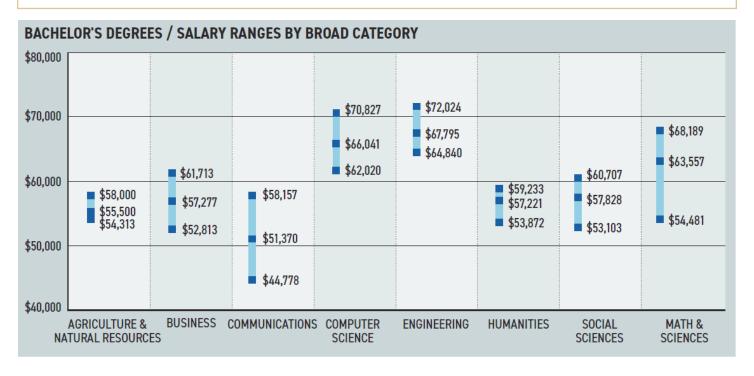

## STARTING SALARY BY ACADEMIC MAJOR: 2018

The following is salary data by broad category for the class of 2018, collected and distributed by the National Association of Colleges and Employers (NACE) for graduates with a bachelor's degree.