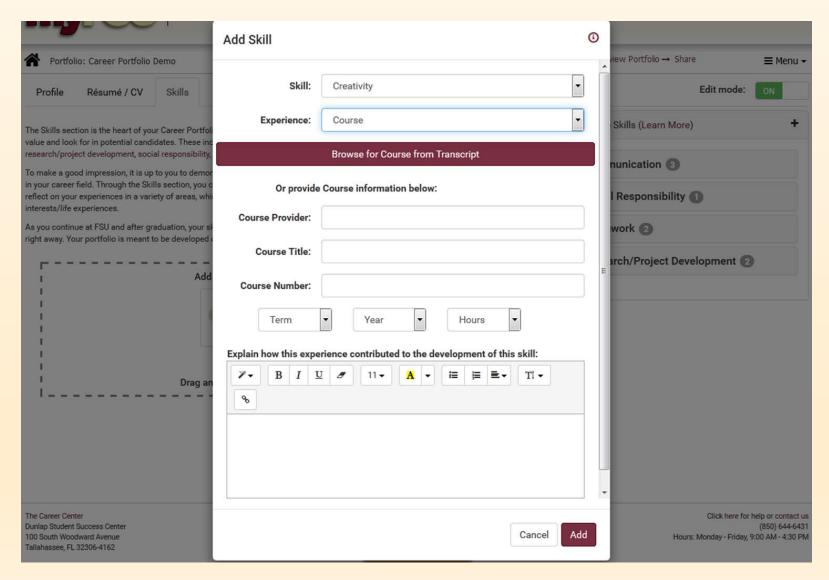

he field and career objective of the portfolio
- Clarity, organization, and presentation value



# Adding a Resume/CV



# Adding a Resume/CV



#### **Skills**

Rank your skills in order of importance

 Relate your skills and experiences to the goals in your Profile

 Showcase a variety of skills obtained through your experiences

#### **Skills**

- Communication
- Creativity
- Critical Thinking
- Leadership
- Life Management
- Research/Project Development
- Social Responsibility
- Teamwork
- Technical/Scientific

\*User can add custom skills

### **Experiences**

- Jobs/Internships
- Courses
- Service/Volunteer Work
- Memberships/Activities
- Interests/Life Experiences

\* Cannot add additional "Experiences" categories

# **Adding Skills**



# **Adding Skills**



# **Adding Skills**



# Rank/Re-order Your Skills



#### References

 OBTAIN PERMISSION FROM YOUR REFERENCES

Provide sufficient contact information

Include a variety of reference types

# **Adding References**



# **Adding References**

|                                                                                                 | Add Reference          |               | <b>③</b>               |                        |
|-------------------------------------------------------------------------------------------------|------------------------|---------------|------------------------|------------------------|
| Portfolio: Career Portfolio Demo                                                                |                        |               | view Portfolio → Share | <b>≡</b> Menu <b>→</b> |
| Prof