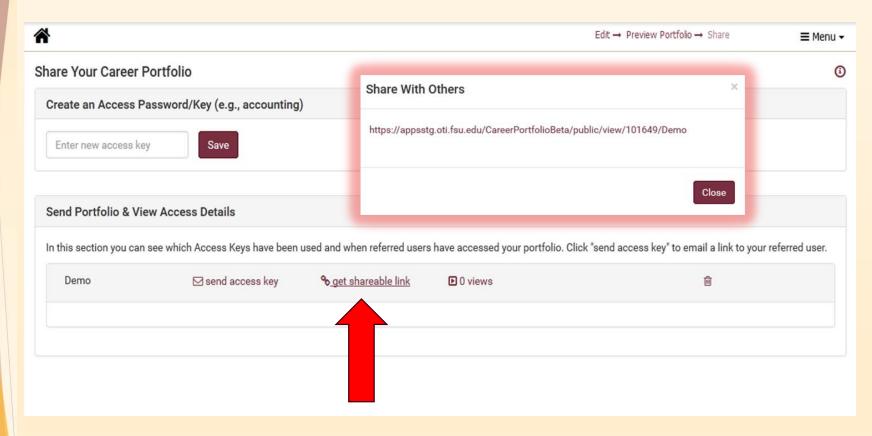

|
|                          |                                                |                  |                                                                                               |
| CAREER PORTFOLIO         |                                                | Но               | Click here for help or contact u<br>(850) 644-643<br>burs: Monday - Friday, 9:00 AM - 4:30 PM |
|                          | PORTE PLORIDA STATE U                          | PORTFOLIO        | PORTFOLIO FLORIDA STATE UNIVERSITY                                                            |

#### **Share Your Portfolio**



# Share Your Portfolio - Send Via Email



# Share Your Portfolio – Get a Shareable Link



#### **View Access Details**



#### **Preview Your Portfolio**



Preview will launch in a new window

Cancel OK

# **Using Multiple Portfolios**

- No limit on number of portfolios
- Allows you to customize what you want referred users to see

| Create Portfolio                        |                  |                                                                                          |        |                                                                                                  |
|-----------------------------------------|------------------|------------------------------------------------------------------------------------------|--------|--------------------------------------------------------------------------------------------------|
| Portfolios