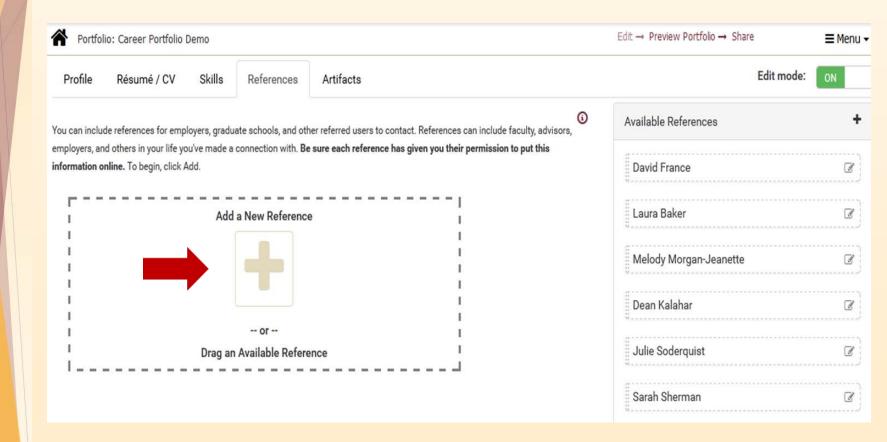

# **Adding References**

# **Adding References**

|                                                                                                 | Add Reference          |               | <b>③</b>               |                        |
|-------------------------------------------------------------------------------------------------|------------------------|---------------|------------------------|------------------------|
| Portfolio: Career Portfolio Demo                                                                |                        |               | view Portfolio → Share | <b>≡</b> Menu <b>→</b> |
| Profile Résumé / CV Skills                                                                      | Name:                  | Title:        | Edit r                 | mode: ON               |
| You can include references for employers, graduate                                              | Organization:          | Relationship: | References             | +                      |
| employers, and others in your life you've made a co<br>information online. To begin, click Add. |                        |               | rance                  | <b>(2)</b>             |
| I Add a                                                                                         | Address Street 2:      |               | laker                  | <b>e</b>               |
|                                                                                                 | City:                  | State:        | / Morgan-Jeanette      | 2                      |
|                                                                                                 | Country: Please Select | ▼ Zip Code:   | alahar                 | 8                      |
| I<br>I                                                                                          | Home Phone:            | Work Phone:   | oderquist              | 8                      |
| Drag an A                                                                                       | Cell Phone:            | Email:        | buerquist              |                        |
|                                                                                                 |                        |               | Sherman                | <b>8</b>               |
|                                                                                                 |                        |               | unkley                 | 8                      |
|                                                                                                 |                        | Cancel        | Add                    | <b>8</b>               |
|                                                                                                 |                        |               | Melody Morgan-Jeanette | 8                      |
|                                                                                                 |                        |               | Dean Kalahar           | G/                     |