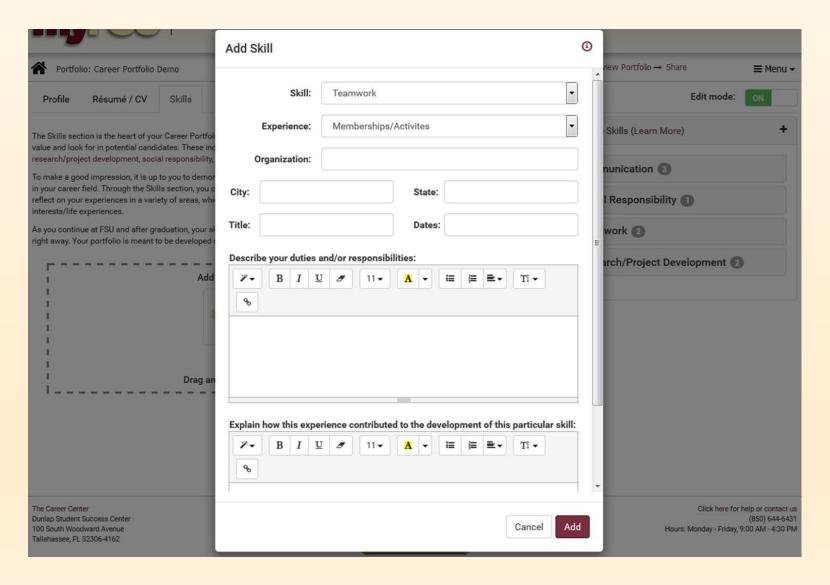

tiqued!)
- Usable for the field and career objective of the portfolio
- Clarity, organization, and presentation value



# Adding a Resume/CV



# Adding a Resume/CV



#### **Skills**

Rank your skills in order of importance

 Relate your skills and experiences to the goals in your Profile

 Showcase a variety of skills obtained through your experiences

#### **Skills**

- Communication
- Creativity
- Critical Thinking
- Leadership
- Life Management
- Research/Project Development
- Social Responsibility
- Teamwork
- Technical/Scientific

\*User can add custom skills

### **Experiences**

- Jobs/Internships
- Courses
- Service/Volunteer Work
- Memberships/Activities
- Interests/Life Experiences

\* Cannot add additional "Experiences" categories

# **Adding Skills**



# **Adding Skills**



# **Adding Skills**



# Rank/Re-order Your Skills



#### References

 OBTAIN PERMISSION FROM YOUR REFERENCES

Provide sufficient contact information

Include a variety of reference types

# **Adding References**



# **Adding References**

|                                                                                                 | Add Reference          |               | <b>③</b>               |                        |
|-------------------------------------------------------------------------------------------------|------------------------|---------------|------------------------|------------------------|
| Portfolio: Career Portfolio Demo                                                                |                        |               | view Portfolio → Share | <b>≡</b>