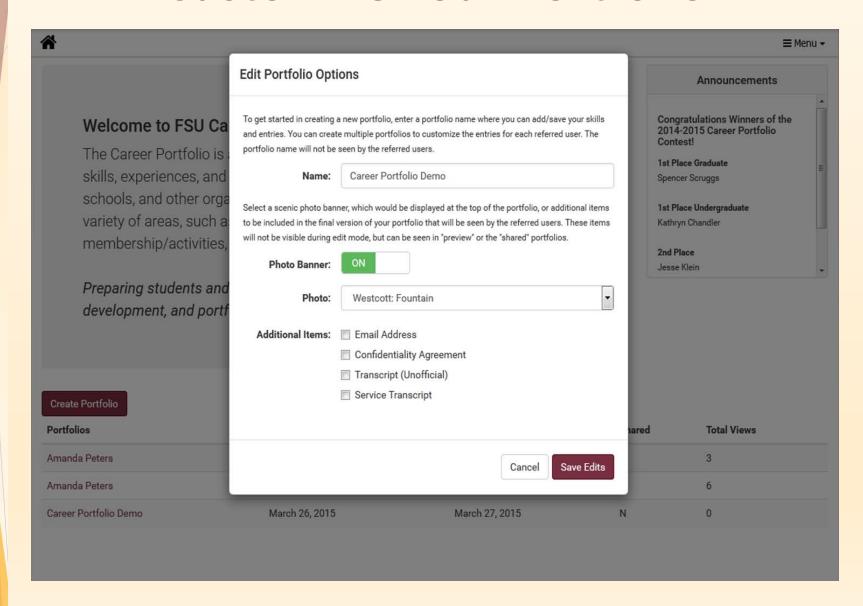

# **Managing Your Portfolio**

- Customize Your Portfolio
- Share Your Portfolio

View Access Details

#### **Customize Your Portfolio**

Menu →

#### **Customize Your Portfolio**