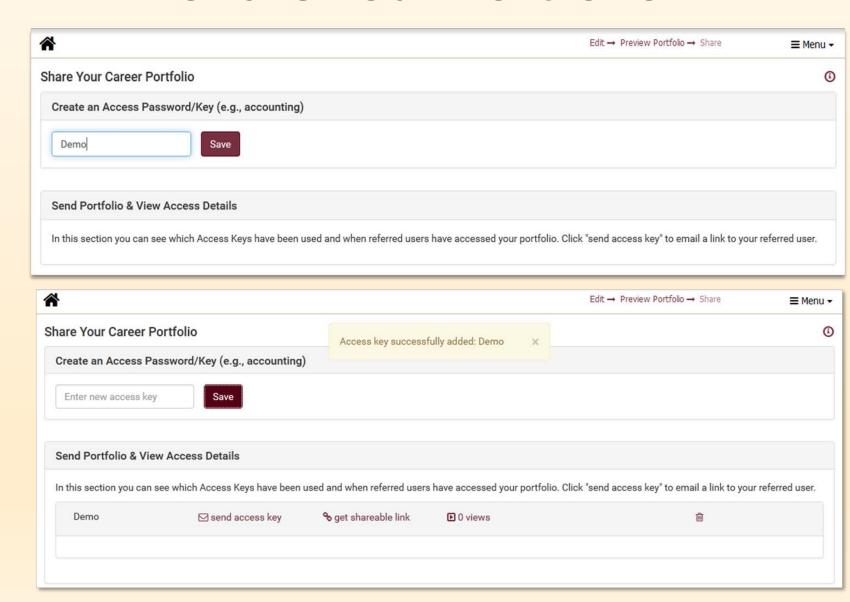

#### **Share Your Portfolio**

| per 5, 2014<br>v 8, 2015 | Last Modified  March 26, 2015  January 8, 2015 | Shared<br>Y<br>Y | Total Views 3                                                                                 |
|--------------------------|------------------------------------------------|------------------|-----------------------------------------------------------------------------------------------|
| 8, 2015                  | January 8, 2015                                |                  |                                                                                               |
|                          | 1 (*) 9                                        | Υ                | 6                                                                                             |
| 26 2015                  |                                                |                  |                                                                                               |
| 20, 2010                 | March 27, 2015                                 | N                | 0                                                                                             |
|                          |                                                |                  |                                                                                               |
|                          |                                                |                  |                                                                                               |
|                          |                                                |                  |                                                                                               |
| CAREER PORTFOLIO         |                                                | Но               | Click here for help or contact u<br>(850) 644-643<br>burs: Monday - Friday, 9:00 AM - 4:30 PM |
|                          | PORTE PLORIDA STATE U                          | PORTFOLIO        | PORTFOLIO FLORIDA STATE UNIVERSITY                                                            |

#### **Share Your Portfolio**

#### **View Access Details**