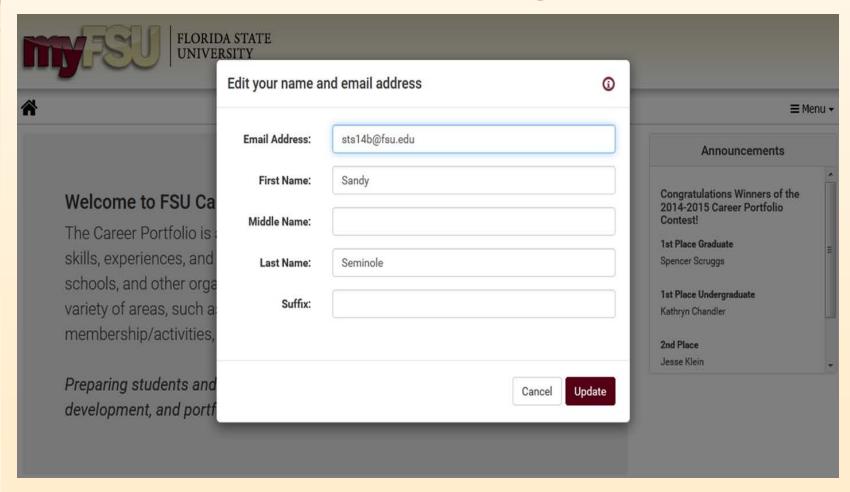

to develop these skills.
- Have a place to document and showcase your skills, experiences and accomplishments.
- Include an online resume, references, transcripts and even samples of your work.
- Articulate your skills, experiences, and accomplishments to employers!

#### Think About...

- What are some activities that you have been involved in?
- What is a skill?
- What is meant by the term "transferable skill"?
- What skills do you think employers value and look for in job candidates?

### **How To Log In**

 Career Portfolio is accessible 24 hours a day via the portfolio website (<u>www.portfolio.fsu.edu</u>) or in myFSU under "Career Development"

 Log-in information is the same as my.fsu.edu account

# How to Log In (portfolio.fsu.edu)



# **Getting Started**



# **Edit Settings**



#### **Tutorials & Other Resources**



#### **Five Sections of the Portfolio**

- Profile
- Resume
- Skills Matrix
- References
- Artifacts



#### **Profile**

- Reflects your career goals appropriately
- Clear and concise
- Has a strong presentation value (i.e. spelling, grammar, punctuation)

# **Creating Your Profile**



#### **Customize Your Profile**



# Resume/Curriculum Vita

- Well-written (get it critiqued!)
- Usable for the field and career objective of the portfolio
- Clarity, organization, and presentation value



# Adding a Resume/CV



# Adding a Resume/CV



#### **Skills**

Rank your skills in order of importance

 Relate your skills and experiences to the goals in your Profile

 Showcase a variety of skills obtained through your experiences

#### **Skills**

- Commu