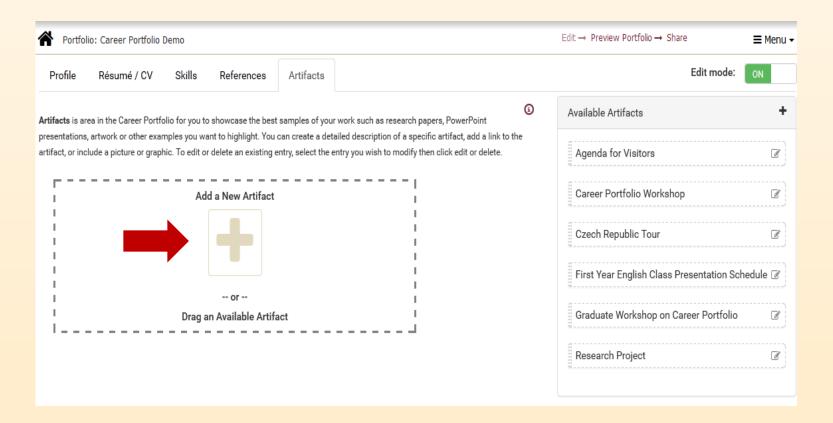

|                        | Cancel        | Add                    | <b>8</b>               |
|                                                                                                 |                        |               | Melody Morgan-Jeanette | 8                      |
|                                                                                                 |                        |               | Dean Kalahar           | G/                     |

#### **Artifacts**

 Personalize your portfolio by uploading examples of your work for employers, instructors, or graduate/professional schools to view

 Include top-quality work that relates to the goals in your Profile

# **Adding Artifacts**



# **Adding Artifacts**



# **Managing Your Portfolio**

- Customize Your Portfolio
- Share Your Portfolio

View Access Details

#### **Customize Your Portfolio**



Menu →

#### Welcome to FSU Career Portfolio

The Career Portfolio is a tool created by The Career Center to present your skills, experiences, and accomplishments to prospective employers, graduate schools, and other organizations. You can reflect on your experiences in a variety of areas, such as jobs/internships, courses, service/volunteer work, membership/activities, and other interests or life experiences.

Preparing students and alumni for the future through planning, reflection, skill development, and portfolio documentation.

|                                                                          | - |
|-----------