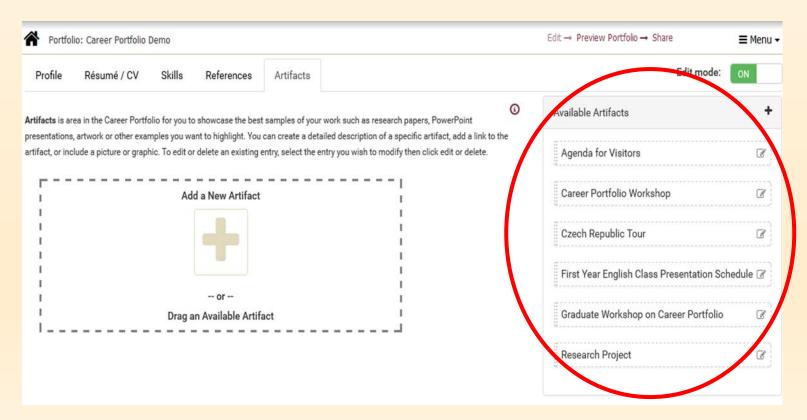

#### **Artifacts**

 Personalize your portfolio by uploading examples of your work for employers, instructors, or graduate/professional schools to view

 Include top-quality work that relates to the goals in your Profile

# **Adding Artifacts**