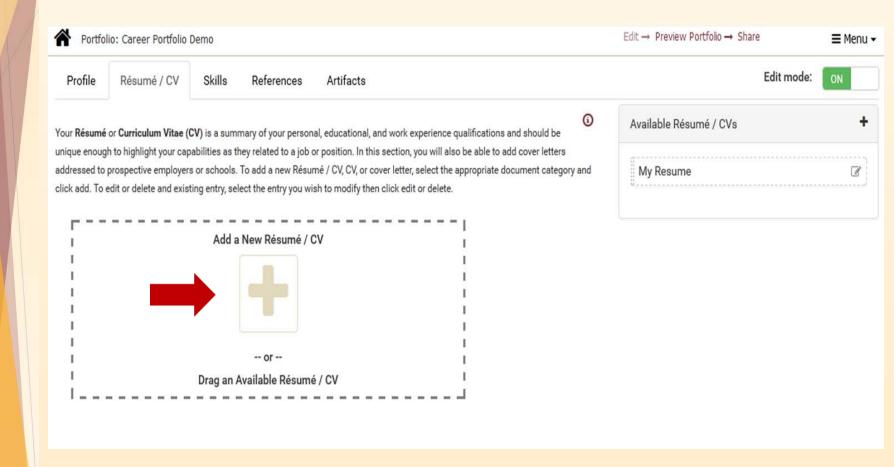

y via the portfolio website (<u>www.portfolio.fsu.edu</u>) or in myFSU under "Career Development"

 Log-in information is the same as my.fsu.edu account

# How to Log In (portfolio.fsu.edu)



# **Getting Started**



# **Edit Settings**



#### **Tutorials & Other Resources**



#### **Five Sections of the Portfolio**

- Profile
- Resume
- Skills Matrix
- References
- Artifacts



#### **Profile**

- Reflects your career goals appropriately
- Clear and concise
- Has a strong presentation value (i.e. spelling, grammar, punctuation)

# **Creating Your Profile**



#### **Customize Your Profile**



# Resume/Curriculum Vita

- Well-written (get it critiqued!)
- Usable for the field and career objective of the portfolio
- Clarity, organization, and presentation value



# Adding a Resume/CV



# Adding a Resume/CV



#### **Skills**

Rank your skills in order of importance

 Relate your skills and experiences to the goals in your Profile

 Showcase a variety of skills obtained through your experiences

#### **Skills**

- Communication
- Creativity
- Critical Thinking
- Leadership
- Life Management
- Research/Project Development
- Social Responsibility
- Teamwork
- Technical/Scientific

\*User can add custom skills

### **Experiences**

- Jobs/Internships
- Courses
- Service/Volunteer Work
- Memberships/Activities
- Interests/Life Experiences

\* Cannot add additional "Experiences" categories

# **Adding Skills**



# **Adding Skills**



# **Adding Skills**



# Rank/Re-order Your Skills



#### References

 OBTAIN PERMISSION FROM YOUR REFERENCES

Provide sufficient contact in