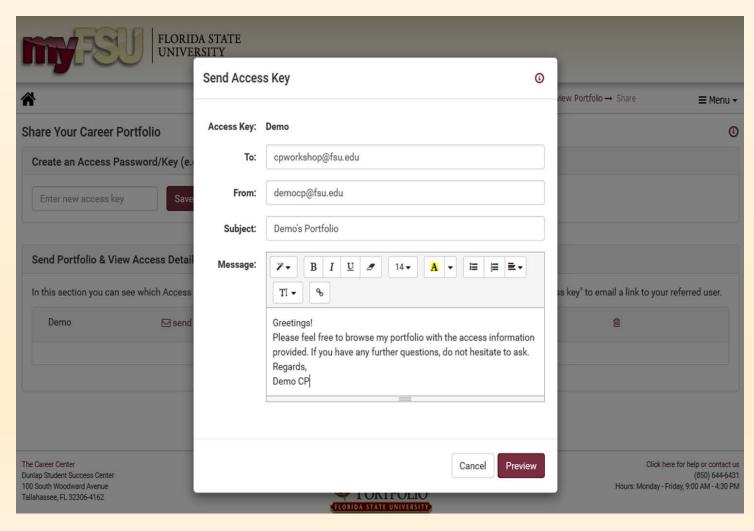

|                  |                                                                                               |
|                          |                                                |                  |                                                                                               |
| CAREER PORTFOLIO         |                                                | Но               | Click here for help or contact u<br>(850) 644-643<br>burs: Monday - Friday, 9:00 AM - 4:30 PM |
|                          | PORTE PLORIDA STATE U                          | PORTFOLIO        | PORTFOLIO FLORIDA STATE UNIVERSITY                                                            |

#### **Share Your Portfolio**



# Share Your Portfolio - Send Via Email



# Share Your Portfolio – Get a Shareable Link



#### **View Access Details**



#### **Preview Your Portfolio**



Preview will launch in a new window

Cancel OK

# **Using Multiple Portfolios**

- No limit on number of portfolios
- Allows you to customize what you want referred users to see

| Create Portfolio                        |                  |                                                                                          |        |                                                                                                  |
|-----------------------------------------|------------------|------------------------------------------------------------------------------------------|--------|-------------------------------------------------------------------------------