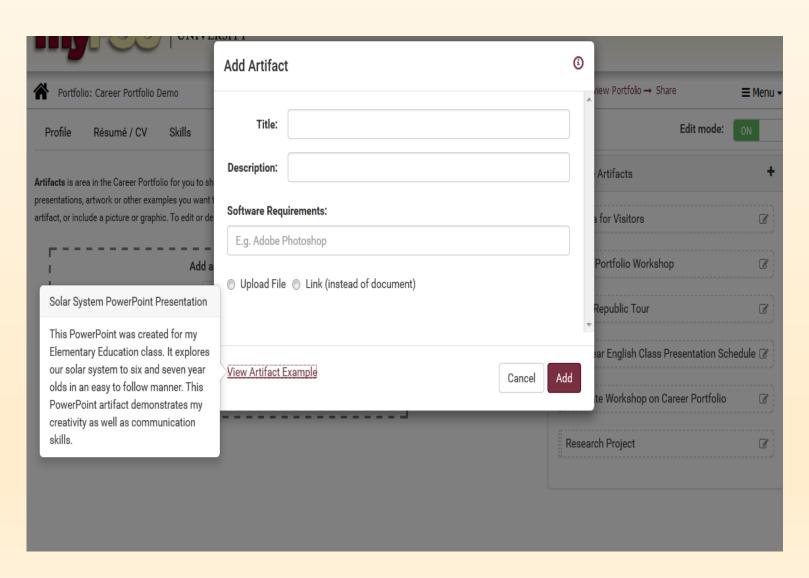

|                        | Cancel        | Add                    | <b>8</b>               |
|                                                                                                 |                        |               | Melody Morgan-Jeanette | 8                      |
|                                                                                                 |                        |               | Dean Kalahar           | G/                     |

#### **Artifacts**

 Personalize your portfolio by uploading examples of your work for employers, instructors, or graduate/professional schools to view

 Include top-quality work that relates to the goals in your Profile

# **Adding Artifacts**



# **Adding Artifacts**



# **Managing Your Portfolio**

- Customize Your Portfolio
- Share Your Portfolio

View Access Details

#### **Customize Your Portfolio**



Menu →

#### Welcome to FSU Career Portfolio

The Career Portfolio is a tool created by The Career Center to present your skills, experiences, and accomplishments to prospective employers, graduate schools, and other organizations. You can reflect on your experiences in a variety of areas, such as jobs/internships, courses, service/volunteer work, membership/activities, and other interests or life experiences.

Preparing students and alumni for the future through planning, reflection, skill development, and portfolio documentation.

|                                                                          | - |
|-------------------------------------