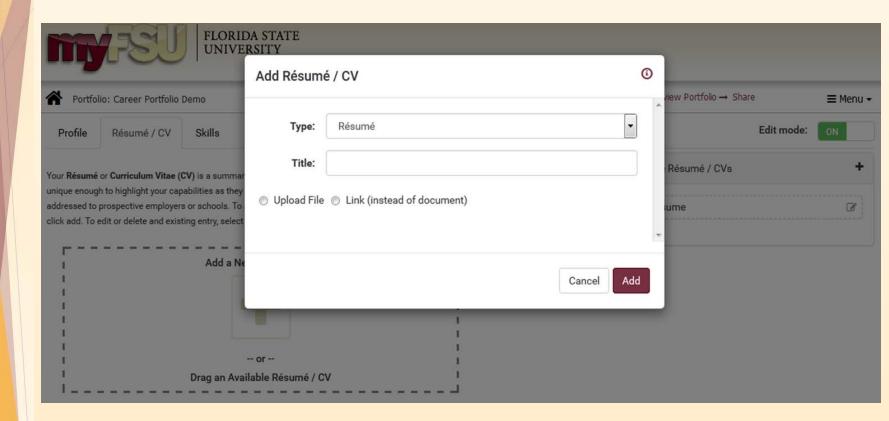

ite (<u>www.portfolio.fsu.edu</u>) or in myFSU under "Career Development"

 Log-in information is the same as my.fsu.edu account

# How to Log In (portfolio.fsu.edu)



# **Getting Started**



# **Edit Settings**



#### **Tutorials & Other Resources**



#### **Five Sections of the Portfolio**

- Profile
- Resume
- Skills Matrix
- References
- Artifacts



#### **Profile**

- Reflects your career goals appropriately
- Clear and concise
- Has a strong presentation value (i.e. spelling, grammar, punctuation)

# **Creating Your Profile**



#### **Customize Your Profile**



# Resume/Curriculum Vita

- Well-written (get it critiqued!)
- Usable for the field and career objective of the portfolio
- Clarity, organization, and presentation value



# Adding a Resume/CV



# Adding a Resume/CV



#### **Skills**

Rank your skills in order of importance

 Relate your skills and experiences to the goals in your Profile

 Showcase a variety of skills obtained through your experiences

#### **Skills**

- Communication
- Creativity
- Critical Thinking
- Leadership
- Life Management
- Research/Project Development
- Social Responsibility
- Teamwork
- Technical/Scientific

\*User can add custom skills

### **Experiences**

- Jobs/Internships
- Courses
- Service/Volunteer Work
- Memberships/Activities
- Interests/Life Experiences

\* Cannot add additional "Experiences" categories

# **Adding Skills**



# **Adding Skills**



# **Adding Skills**



# Rank/Re-order Your Skills



#### References

 OBTAIN PERMISSION FROM YOUR REFERENCES

Provide sufficient contact information

Include a var