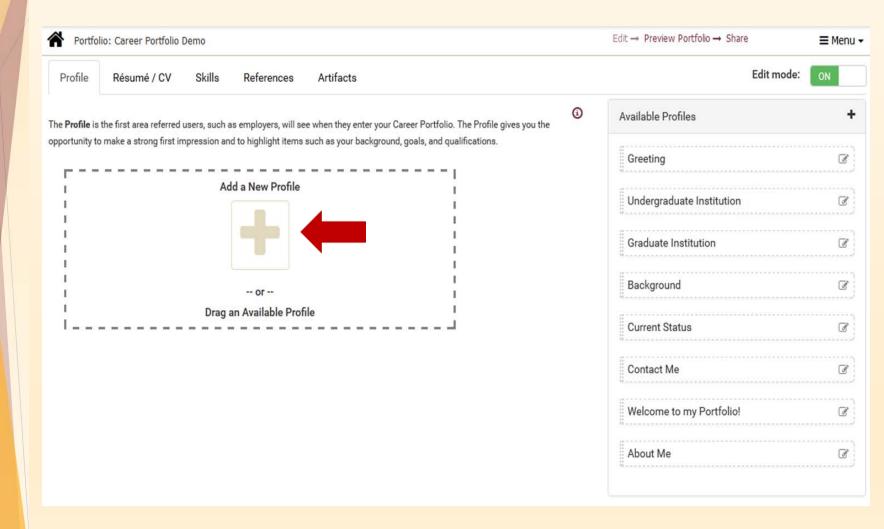

been involved in?
- What is a skill?
- What is meant by the term "transferable skill"?
- What skills do you think employers value and look for in job candidates?

### **How To Log In**

 Career Portfolio is accessible 24 hours a day via the portfolio website (<u>www.portfolio.fsu.edu</u>) or in myFSU under "Career Development"

 Log-in information is the same as my.fsu.edu account

# How to Log In (portfolio.fsu.edu)



# **Getting Started**



# **Edit Settings**



#### **Tutorials & Other Resources**



#### **Five Sections of the Portfolio**

- Profile
- Resume
- Skills Matrix
- References
- Artifacts



#### **Profile**

- Reflects your career goals appropriately
- Clear and concise
- Has a strong presentation value (i.e. spelling, grammar, punctuation)

# **Creating Your Profile**



#### **Customize Your Profile**



# Resume/Curriculum Vita

- Well-written (get it critiqued!)
- Usable for the field and career objective of the portfolio
- Clarity, organization, and presentation value



# Adding a Resume/CV



# Adding a Resume/CV



#### **Skills**

Rank your skills in order of importance

 Relate your skills and experiences to the goals in your Profile

 Showcase a variety of skills obtained through your experiences

#### **Skills**

- Communication
- Creativity
- Critical Thinking
- Leadership
- Life Management
- Research/Project Development
- Social Responsibility
- Teamwork
- Technical/Scientific

\*User can add custom skills

### **Experiences**

- Jobs/Internships
- Courses
- Service/Volunteer Work
- Memberships/Activities
- Interests/Life Experiences

\* Can