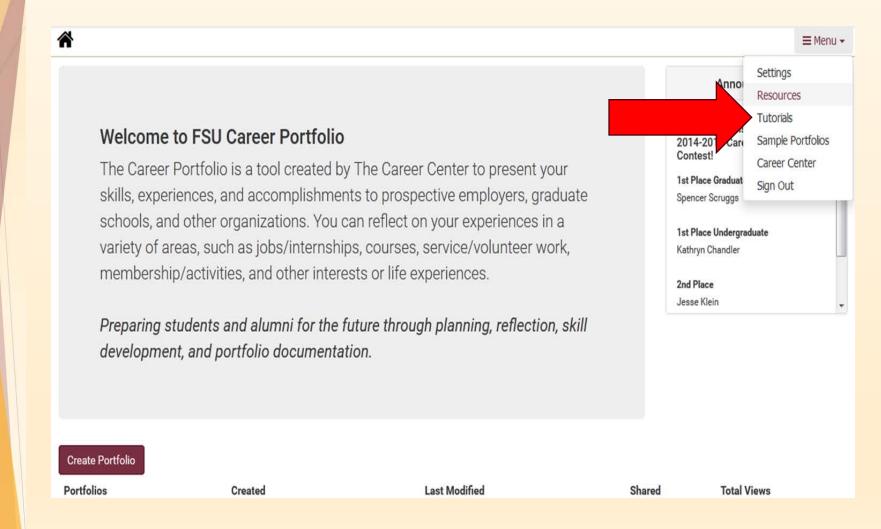

to document and showcase your skills, experiences and accomplishments.
- Include an online resume, references, transcripts and even samples of your work.
- Articulate your skills, experiences, and accomplishments to employers!

#### Think About...

- What are some activities that you have been involved in?
- What is a skill?
- What is meant by the term "transferable skill"?
- What skills do you think employers value and look for in job candidates?

### **How To Log In**

 Career Portfolio is accessible 24 hours a day via the portfolio website (<u>www.portfolio.fsu.edu</u>) or in myFSU under "Career Development"

 Log-in information is the same as my.fsu.edu account

# How to Log In (portfolio.fsu.edu)



# **Getting Started**



# **Edit Settings**



#### **Tutorials & Other Resources**



#### **Five Sections of the Portfolio**

- Profile
- Resume
- Skills Matrix
- References
- Artifacts



#### **Profile**

- Reflects your career goals appropriately
- Clear and concise
- Has a strong presentation value (i.e. spelling, grammar, punctuation)

# **Creating Your Profile**



#### **Customize Your Profile**



# Resume/Curriculum Vita

- Well-written (get it critiqued!)
- Usable for the field and career objective of the portfolio
- Clarity, organization, and presentation value



# Adding a Resume/CV



# Adding a Resume/CV



#### **Skills**

Rank your skills in order of importance

 Relate your skills and experiences to the goals in your Profile

 Showcase a variety of skills obtained through your experiences

#### **Skills**

- Communication
- Creativity
- Critical Thinkin