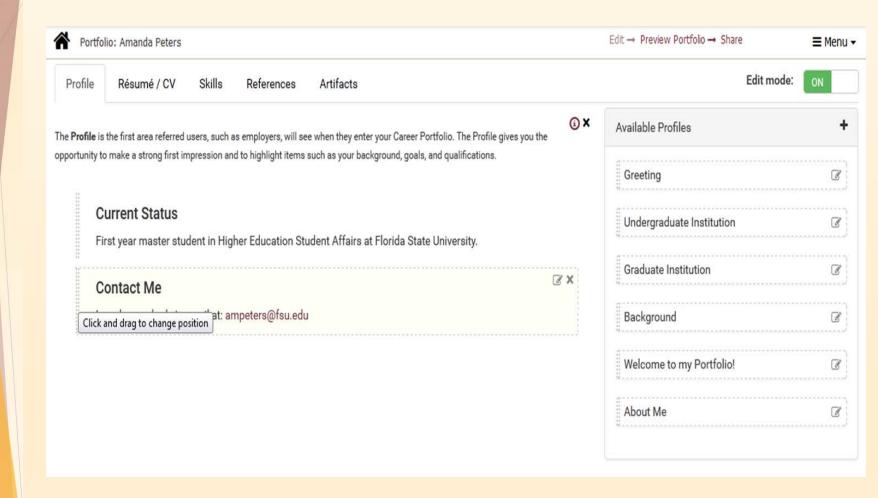

#### **Profile**

- Reflects your career goals appropriately
- Clear and concise
- Has a strong presentation value (i.e. spelling, grammar, punctuation)

# **Creating Your Profile**

#### **Customize Your Profile**