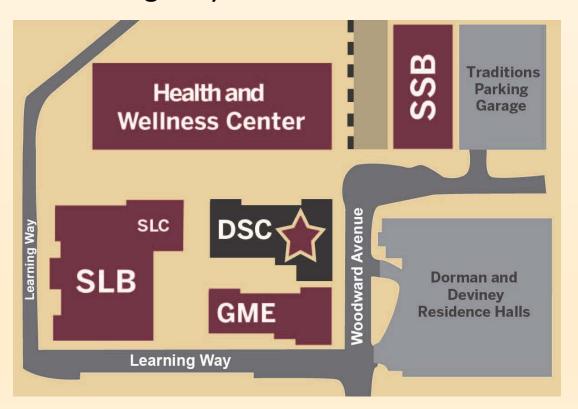

# **The Career Center**

Located in the Dunlap Success Center at the corner of Learning Way and Woodward Avenue.

100 South Woodward Avenue, Tallahassee, FL 32306