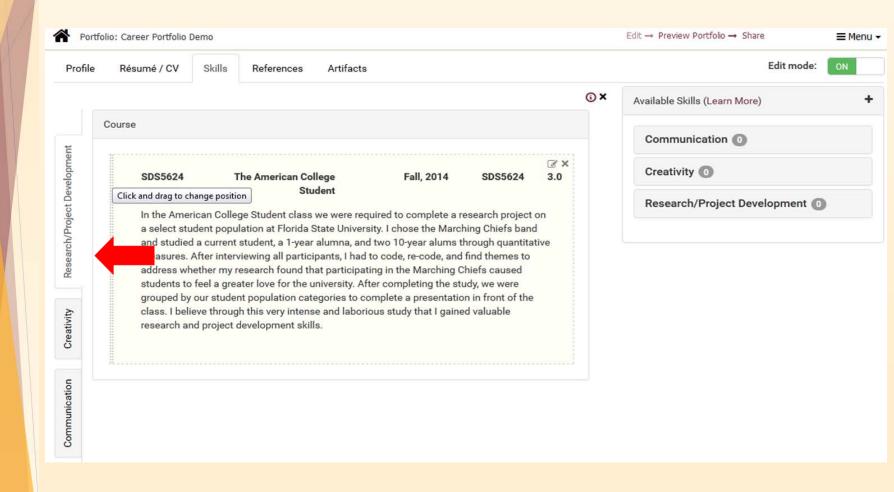

f the portfolio
- Clarity, organization, and presentation value



# Adding a Resume/CV



# Adding a Resume/CV



#### **Skills**

Rank your skills in order of importance

 Relate your skills and experiences to the goals in your Profile

 Showcase a variety of skills obtained through your experiences

#### **Skills**

- Communication
- Creativity
- Critical Thinking
- Leadership
- Life Management
- Research/Project Development
- Social Responsibility
- Teamwork
- Technical/Scientific

\*User can add custom skills

### **Experiences**

- Jobs/Internships
- Courses
- Service/Volunteer Work
- Memberships/Activities
- Interests/Life Experiences

\* Cannot add additional "Experiences" categories

# **Adding Skills**



# **Adding Skills**



# **Adding Skills**



# Rank/Re-order Your Skills



#### References

 OBTAIN PERMISSION FROM YOUR REFERENCES

Provide sufficient contact information

Include a variety of reference types

# **Adding References**



# **Adding References**

|                                                                                                 | Add Reference          |               | <b>③</b>               |                        |
|-------------------------------------------------------------------------------------------------|------------------------|---------------|------------------------|------------------------|
| Portfolio: Career Portfolio Demo                                                                |                        |               | view Portfolio → Share | <b>≡</b> Menu <b>→</b> |
| Profile Résumé / CV Skills