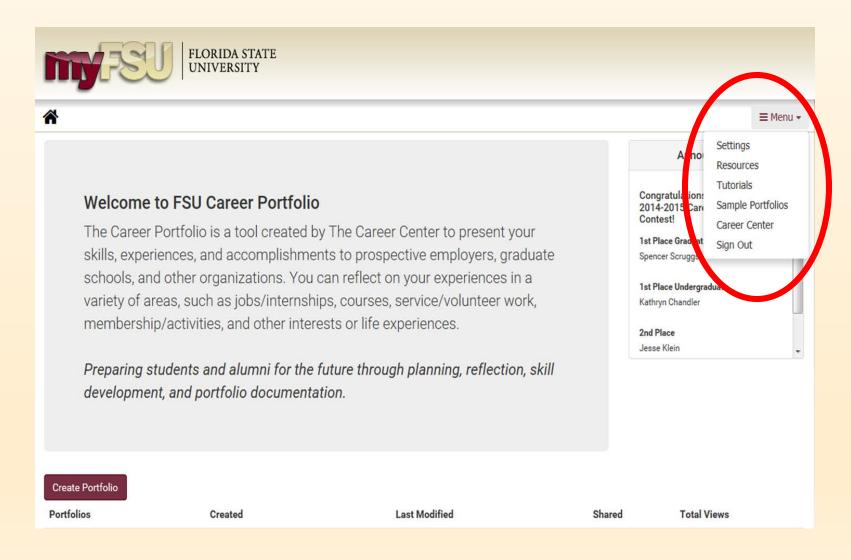

# **Edit Settings**

#### **Tutorials & Other Resources**

#### Welcome to FSU Career Portfolio

The Career Portfolio is a tool created by The Career Center to present your skills, experiences, and accomplishments to prospective employers, graduate schools, and other organizations. You can reflect on your experiences in a variety of areas, such as jobs/internships, courses, service/volunteer work, membership/activities, and other interests or life experiences.

Preparing students and alumni for the future through planning, reflection, skill development, and portfolio documentation.

|                                                                          | - |
|--------------------------------------------------------------------------|---|
| Congratulations Winners of the<br>2014-2015 Career Portfolio<br>Contest! |   |
| 1st Place Graduate                                                       | E |
| Spencer Scruggs                                                          |   |
| 1st Place Undergraduate                                                  |   |
| Kathryn Chandler                                                         |   |
| 2nd Place                                                                |   |
| Jesse Klein                                                              |   |