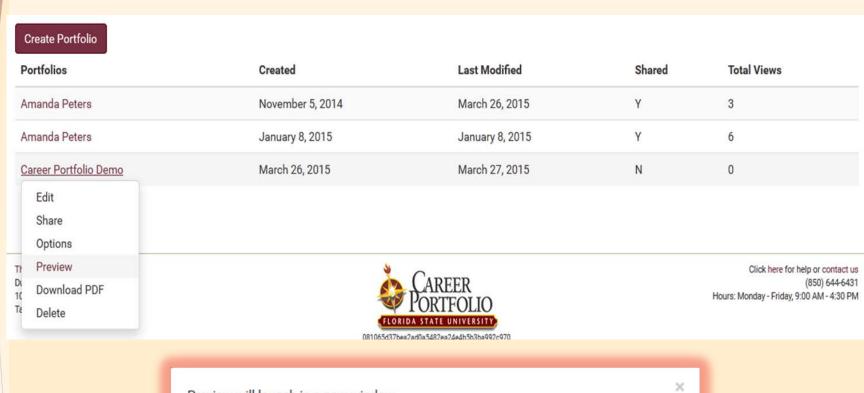

# **Using Multiple Portfolios**

- No limit on number of portfolios
- Allows you to customize what you want referred users to see

| Create Portfolio                        |                  |                                                                                          |        |                                                                                                  |
|-----------------------------------------|------------------|------------------------------------------------------------------------------------------|--------|--------------------------------------------------------------------------------------------------|
| Portfolios                              | Created          | Last Modified                                                                            | Shared | Total Views                                                                                      |
| Amanda Peters                           | November 5, 2014 | March 26, 2015                                                                           | Υ      | 3                                                                                                |
| Amanda Peters                           | January 8, 2015  | January 8, 2015                                                                          | Υ      | 6                                                                                                |
| Career Portfolio Demo                   | March 26, 2015   | March 27, 2015                                                                           | N      | 0                                                                                                |
| Edit                                    |                  |                                                                                          |        |                                                                                                  |
| Share                                   |                  |                                                                                          |        |                                                                                                  |
| Options                                 |                  |                                                                                          |        |                                                                                                  |
| Ti Preview Di 10 Download PDF Te Delete |                  | CAREER PORTFOLIO  FLORIDA STATE UNIVERSITY  081 065d376ee32a0ja5482ee24a4b593:ba992:c970 |        | Click here for help or contact us<br>(850) 644-6431<br>Hours: Monday - Friday, 9:00 AM - 4:30 PM |

# **Using Multiple Portfolios**

 When creating a NEW portfolio, portfolio items remain on the right side until you select them