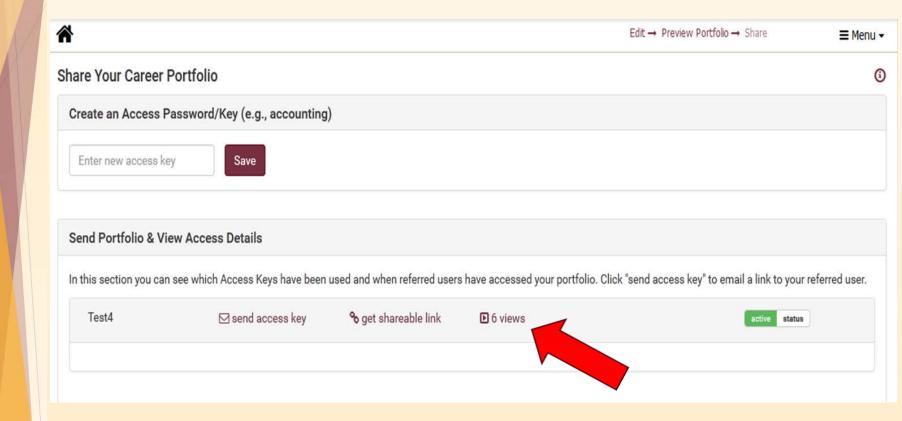

|
|                          |                                                |                  |                                                                                               |
| CAREER PORTFOLIO         |                                                | Но               | Click here for help or contact u<br>(850) 644-643<br>burs: Monday - Friday, 9:00 AM - 4:30 PM |
|                          | PORTE PLORIDA STATE U                          | PORTFOLIO        | PORTFOLIO FLORIDA STATE UNIVERSITY                                                            |

#### **Share Your Portfolio**



# Share Your Portfolio - Send Via Email



# Share Your Portfolio – Get a Shareable Link



#### **View Access Details**



#### **Preview Your Portfolio**



Preview will launch in a new window

Cancel OK

# **Using Multiple Portfolios**

- No limit on number of portfolios
- Allows you to customize what you want referred users to see

| Create Portfolio                        |                  |                                                                                          |        |                                                                                                  |
|-----------------------------------------|------------------|------------------------------------------------------------------------------------------|--------|--------------------------------------------------------------------------------------------------|
| Portfolios                              | Created