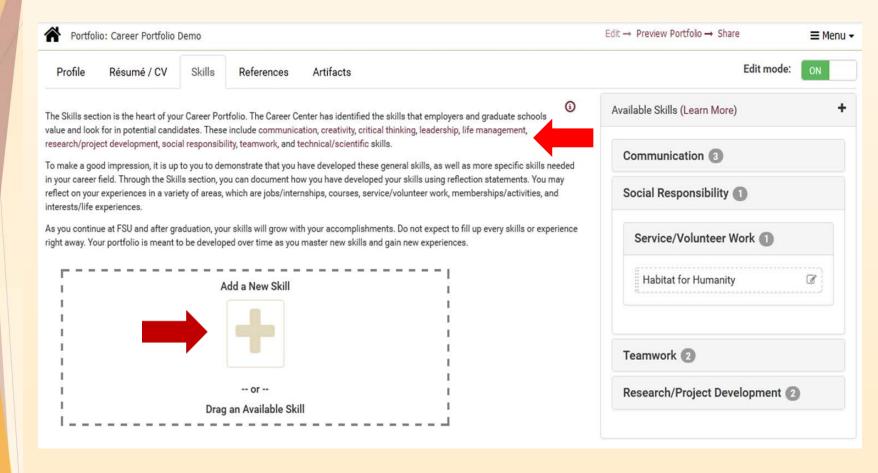

#### **Skills**

- Communication
- Creativity
- Critical Thinking
- Leadership
- Life Management
- Research/Project Development
- Social Responsibility
- Teamwork
- Technical/Scientific

\*User can add custom skills

### **Experiences**

- Jobs/Internships
- Courses
- Service/Volunteer Work
- Memberships/Activities
- Interests/Life Experiences

\* Cannot add additional "Experiences" categories

# **Adding Skills**