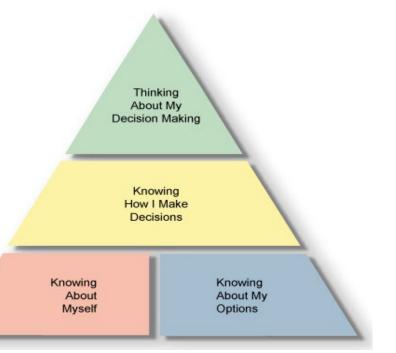

# **Choosing a Major or Occupation**

- Identify values, interests, and skills
- Match majors with occupations
- Research options