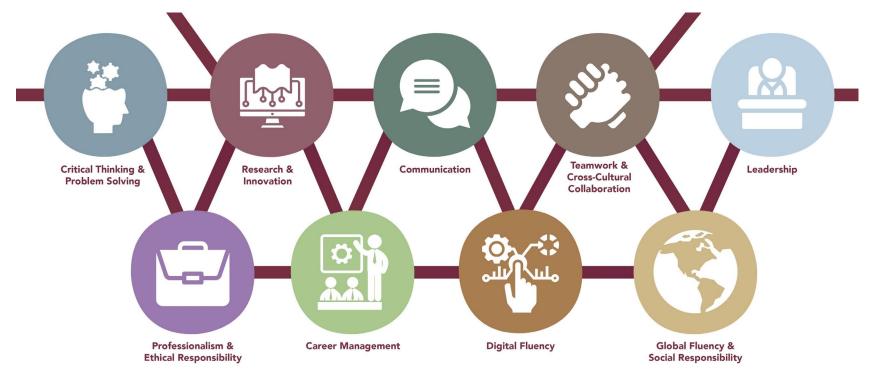

FLORIDA STATE UNIVERSITY



# The Career Center

**Design Your Career** 

Orientation 2023



# **Comprehensive Career Services**

- Explore majors and careers
- Identify values, interests, and skills
- Search for opportunities
- Enhance employability skills such as resumes, cover letters, and interviewing





# **Build Your Foundation**

- Exposes students to Career Readiness Information
- Provides Interest/Values Assessment
- Explores Majors and Careers
- Links to Salary and Cost of Living Calculators (MyFloridaFuture)
- Encourages Competency Development
- Directs to Resources & Organizations







# **Competency Development**





# **Drop-In Advising**

#### **Career Advising** 9:00 a.m. – 4:00 p.m. Monday through Friday *Check website for virtual hours*



Virtual and In-Person advising available! Visit <u>career.fsu.edu/hours</u> for more info.





# **Choosing a Major or Occupation**

- Identify values, interests, and skills
- Match majors with occupations
- Research options





### **Career Planning Class**

- SDS 3340: Introduction to Career Development
- 1, 2, or 3 Credits







# **Gaining Experience**

### **Experiential Learning:**

- Internships
- Externships
- Part-Time Jobs
- Job Shadowing





#### FLORIDA STATE UNIVERSITY







# Professional & Employability Skills

- Resumes and Cover Letters
- Mock Interviews
- Job Search Strategies
- Social Media Presence
- ProfessioNole Mentors



# **Conn